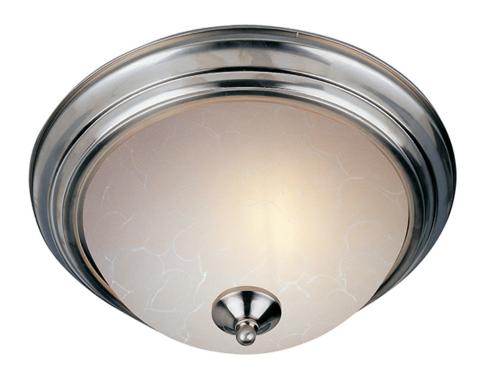

## PRODUCT DESCRIPTION

Maxim Lighting's commitment to both the residential lighting and the home building industries will assure you a product line focused on your lighting needs. With Maxim Lighting you will find quality product that is well designed, well priced and readily a

#### LAMPING

INPUT VOLTAGE : 120V **LUMENS** : 0 Rated

**BULB** : 2 x 60W Incandescent E26 Medium , 120W Total

BULB INCLUDED : (Not Included)

DIMMABLE : Yes

## **GLASS**

Ice IC

# MATERIAL

Glass, Steel