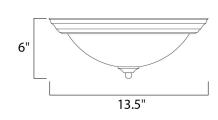

Job Type:



## PRODUCT DESCRIPTION

Maxim Lighting's commitment to both the residential lighting and the home building industries will assure you a product line focused on your lighting needs. With Maxim Lighting you will find quality product that is well designed, well priced and readily a



# **MEASUREMENTS**

DIMENSION : 13.5" W x 6" H HANGING WEIGHT : 2.56 lb

#### LAMPING

INPUT VOLTAGE : 120V **LUMENS** : 0 Rated

**BULB** : 2 x 60W Incandescent E26 Medium , 120W Total

BULB INCLUDED : (Not Included)

DIMMABLE : Yes

#### **FINISHES OPTION**



Oil Rubbed Bronze



Textured White

White

## **GLASS**

Ice IC

# MATERIAL

Glass, Steel

#### **RATINGS**

**CETLUS** Damp Location







### ADDITIONAL

**RATED LIFE 2500 Hours OPERATING TEMPERATURE:** -20°C (-4°F), 40°C (104°F)

Always consult a qualified electrician before installing any lighting product.



# WESTERN DISTRIBUTION CENTER (HEADQUARTER) 253 NORTH VINELAND AVE I CITY OF INDUSTRY, CA 91746

# **EASTERN DISTRIBUTION CENTER**

4200 SHIRLEY DR. I ATLANTA, GA 30336

P. 626.956.4200 | F. 626.956.4225 | maximlightin