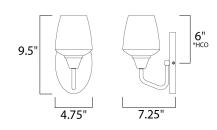

\*height from center of outlet to the top of the fixture

# **MEASUREMENTS**

: 4.75" W x 9.5" H x 7.25" Ext **DIMENSION** 

: x 4.33" W x 6.8" H MAX OAH

HANGING WEIGHT : 0.56 lb