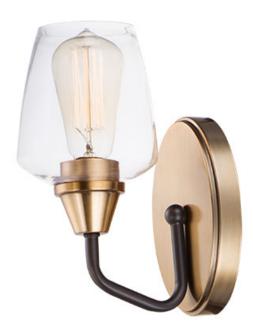

## PRODUCT DESCRIPTION

Simple yet elegant frames are finished in two tone finishes to add upscale element to this economical collection. Frames are available in either Bronze with Antique Brass accents or Black with Satin Nickel accents. Both are supplied with Clear glass shades inspired by stemware for a tailored profile.

# **GLASS**

Clear CL

## MATERIAL

Steel, Glass