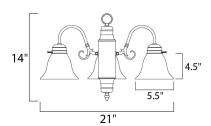

Quantity:



### **PRODUCT DESCRIPTION**

Maxim Lighting's commitment to both the residential lighting and the home building industries will assure you a product line focused on your basic lighting needs. With the Builder Basics collection you will find quality lighting that is well designed, well priced and readily available.



### **MEASUREMENTS** DIMENSION

HANGING WEIGHT

: 21" L x 21" W x 14" H

# LAMPING INPUT VOLTAGE : 120V LUMENS

BULB BULB INCLUDED DIMMABLE

: 6.83 lb

: 0 Rated : 3 x 60W Incandescent E26 Medium , 180W Total : (Not Included) :Yes

#### **FINISHES OPTION**



GLASS Marble MR

MATERIAL Steel, Glass

RATINGS cETLus Dry Location



## ADDITIONAL ADJUSTABLE

RATED LIFE 2500 Hours **OPERATING TEMPERATURE:** -20°C (-4°F), 40°C (104°F)

Always consult a qualified electrician before installing any lighting product.



WESTERN DISTRIBUTION CENTER (HEADQUARTER) 253 NORTH VINELAND AVE I CITY OF INDUSTRY, CA 91746

EASTERN DISTRIBUTION CENTER 4200 SHIRLEY DR. I ATLANTA, GA 30336

P. 626.956.4200 | F. 626.956.4225 | maximlighting.com