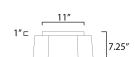

#### **MEASUREMENTS**

DIMENSION : 16" L x 16" W x 7" H CANOPY : 11"W x 1"H x 11"L

HANGING WEIGHT : 6.28 lb

**LAMPING** 

INPUT VOLTAGE : 120V

: 1,460 Rated (1,140 Del.) LUMENS

**BULB** : 1 x 15W LED PCB Integrated, 15W Total