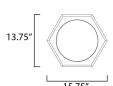

#### **MEASUREMENTS**

DIMENSION : 16" L x 16" W x 7" H CANOPY : 11"W x 1"H x 11"L

HANGING WEIGHT : 6.28 lb

**LAMPING** 

INPUT VOLTAGE : 120V

: 1,460 Rated (1,140 Del.) LUMENS

**BULB** : 1 x 15W LED PCB Integrated, 15W Total