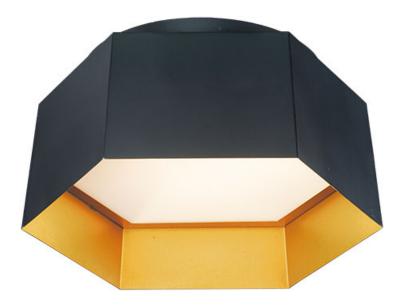

### **PRODUCT DESCRIPTION**

A series of hexagonal metal shades are slightly tapered to create a gentle arc when suspended together. The dramatic combination of Black with Gold interior adds flair to this unique and bold design. Ample illumination is provided by high power integrated LED and softened by acrylic diffusers recessed into each compartment.