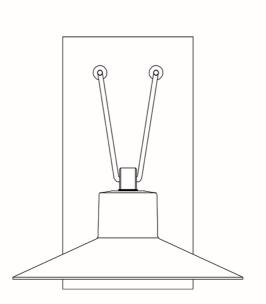

## Locate all hardware & components before discarding packaging

**Step 1:** Remove mounting bracket from fixture and install it to the electrical box. Wire fixture to wires in outlet box. Green wire is for ground