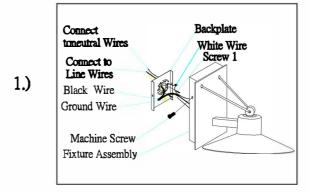

## Locate all hardware & components before discarding packaging

**Step 1:** Remove mounting bracket from fixture and install it to the electrical box. Wire fixture to wires in outlet box. Green wire is for ground