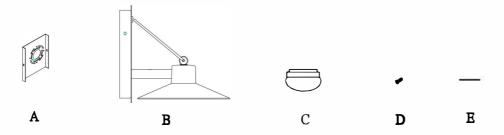

## Locate all hardware & components before discarding packaging

**Step 1:** Remove mounting bracket from fixture and install it to the electrical box. Wire fixture to wires in outlet box. Green wire is for ground