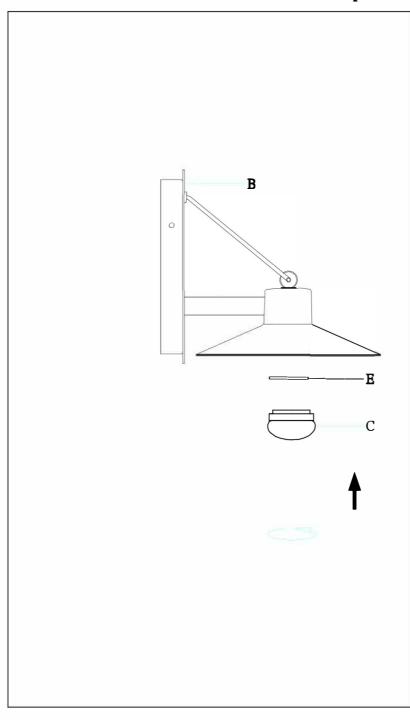

2.)

**Step 2:** Put the rubber washer (E) on the glass and then lock until tight.

**Note**: the rubber washer (E) is packet with the canopy kit