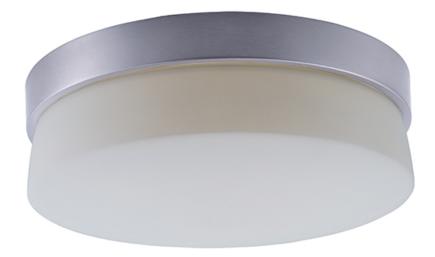

#### **PRODUCT DESCRIPTION**

Clean white opal glass is illuminated from a hidden LED light source. Handsome Satin Silver finishes pair well to create this commercial grade LED product.

# **FINISHES OPTION**

Satin Silver

GLASS Satin White SW

MATERIAL Steel

RATINGS Dry Location

| 01 | MABLE |
|----|-------|
| 1  | 1     |
| ι- | ÷.    |