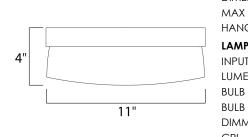

### MEASUREMENTS

DIMENSION MAX OAH HANGING WEIGHT

: 11" W x 1.25" H : 3.16 lb

: 11" L x 11" W x 4" H