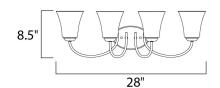

### **MEASUREMENTS**

DIMENSION : 28" W x 8.5" H x 7" Ext **BACK PLATE** : 7" W x 4.5" H

HANGING WEIGHT : 6.25 lb