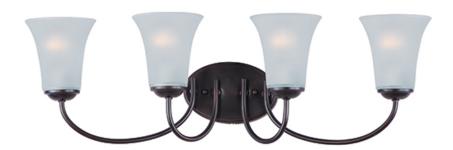

### PRODUCT DESCRIPTION

Modern style at a competitive price will make this collection the next builder standard. Tall profile Frost glass shades adorn a minimalistic frame in your choice of Satin Nickel or Oil Rubbed Bronze.

### **MEASUREMENTS**

DIMENSION : 28" W x 8.5" H x 7" Ext **BACK PLATE** : 7" W x 4.5" H

HANGING WEIGHT : 6.25 lb

### LAMPING

INPUT VOLTAGE : 120V **LUMENS** : 0 Rated

: 4 x 60W Incandescent E26 Medium , 240W Total **BULB** 

BULB INCLUDED : (Not Included)

DIMMABLE : Yes

# **GLASS**

Frosted FT

# MATERIAL

Steel, Glass