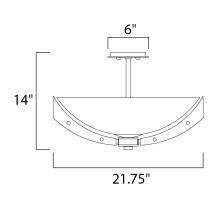

## **MEASUREMENTS**

DIMENSION : 21.75" L x 21.75" W x 14" H

MAX OAH : 56" OAH

CANOPY : 6" W x 0.75" H x 6" L

HANGING WEIGHT : 17.1 lb WIRE LENGTH : 120"