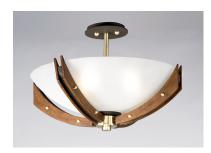

## PRODUCT DESCRIPTION

A modern classic created using mixed medium in complimentary finishes that come together to compose a beautiful art form. Available in your choice of Wenge wood with Black and Polished Nickel accents or Antique Pecan wood with Bronze and Satin Brass. Tall Clear glass cylinders with a frosted band complement the scale of the design.

## MATERIAL

Steel, Wood, Glass