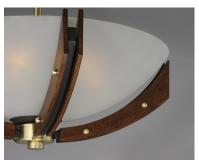

## PRODUCT DESCRIPTION

A modern classic created using mixed medium in complimentary finishes that come together to compose a beautiful art form. Available in your choice of Wenge wood with Black and Polished Nickel accents or Antique Pecan wood with Bronze and Satin Brass. Tall Clear glass cylinders with a frosted band complement the scale of the design.

## MATERIAL

Steel, Wood, Glass