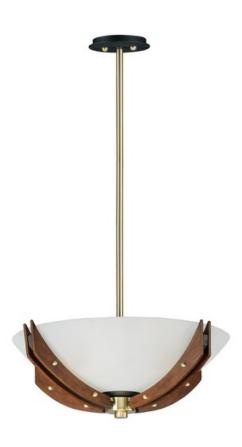

## PRODUCT DESCRIPTION

A modern classic created using mixed medium in complimentary finishes that come together to compose a beautiful art form. Available in your choice of Wenge wood with Black and Polished Nickel accents or Antique Pecan wood with Bronze and Satin Brass. Tall Clear glass cylinders with a frosted band complement the scale of the design.

## MATERIAL

Steel, Wood, Glass