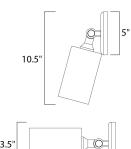

### **MEASUREMENTS**

**DIMENSION** : 5" W x 8.5" H x 8.5" Ext : 4.88" W x 4.88" H MAX OAH

HANGING WEIGHT : 0.8 lb

**LAMPING** 

INPUT VOLTAGE : 120V

: 1 x 65W Incandescent E26 Medium R30, 65W **BULB** 

Total