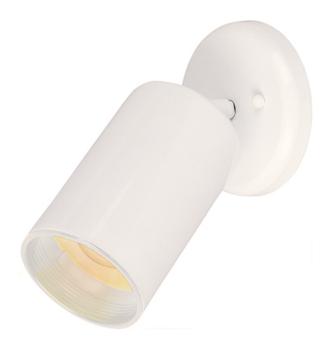

## **PRODUCT DESCRIPTION**

Maxim Lighting's commitment to both the residential lighting and the home building industries will assure you a product line focused on your lighting needs. With Maxim Lighting you will find quality product that is well designed, well priced and readily available.





### **MEASUREMENTS**

**DIMENSION** : 5" W x 8.5" H x 8.5" Ext : 4.88" W x 4.88" H MAX OAH

HANGING WEIGHT : 0.8 lb

**LAMPING** 

INPUT VOLTAGE : 120V

: 1 x 65W Incandescent E26 Medium R30, 65W **BULB** 

Total

**BULB INCLUDED** : (Not Included)

DIMMABLE : Yes

LIGHTING\_DIRECTION: Directional

#### **FINISHES OPTION**



White

# MATERIAL

Aluminum

# **RATINGS**

cETLus Dry Location



## **ADDITIONAL**

INSTALL UP/DOWN: All **OPERATING TEMPERATURE:** -20°C (-4°F), 40°C (104°F)

Always con