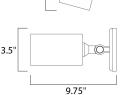

### **MEASUREMENTS**

**DIMENSION** : 5" W x 8.5" H x 8.5" Ext : 4.88" W x 4.88" H MAX OAH

HANGING WEIGHT : 0.8 lb

**LAMPING** 

INPUT VOLTAGE : 120V

: 1 x 65W Incandescent E26 Medium R30, 65W **BULB** 

Total