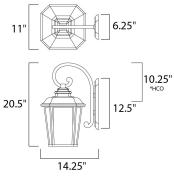

\*height from center of outlet to the top of the fixture

## MEASUREMENTS

DIMENSION : 1 BACK PLATE : 6 HANGING WEIGHT : 8 LAMPING INPUT VOLTAGE : 120V LUMENS : 0 Ra BULB : 1 x 6 BULB INCLUDED : (Not DIMMABLE : Yes

: 11" W x 20.5" H x 14.25" Ext : 6.25" W x 12.5" H x 10.25" HCO : 8.4 lb