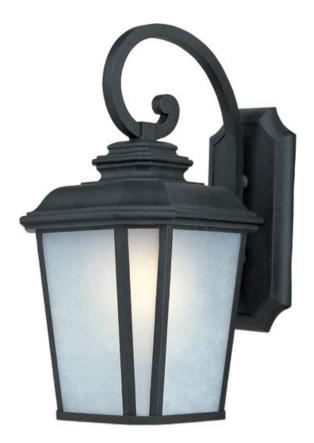

## **PRODUCT DESCRIPTION**

A classical, traditional style finished in a rustic Black Oxide finish with Weathered Frost glass is sure to add elegance to your home's exterior. Available in both incandescent and fluorescent versions with an source to consider.