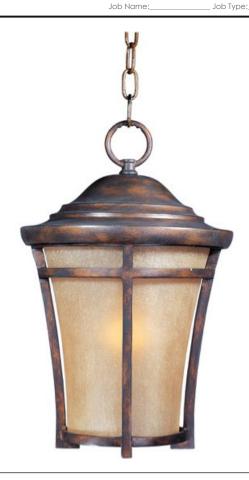

## **PRODUCT DESCRIPTION**

Maxim Lighting's Balboa VX Collection is made with Vivex, a material twice the strength of resin, is non-corrosive, UV resistant and backed with a 5-Year Limited Warranty. Balboa VX features our Copper Oxide finish and Golden Frost glass.

#### **FINISHES OPTION**

Copper Oxide

## **GLASS**

Golden Frost GF

#### MATERIAL

Vivex Resin Composite