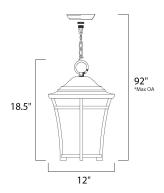

\*max overall height of fixture

#### **MEASUREMENTS**

DIMENSION : 12" L x 12" W x 18.5" H

MAX OAH : 92.5" OAH HANGING WEIGHT : 7.28 lb