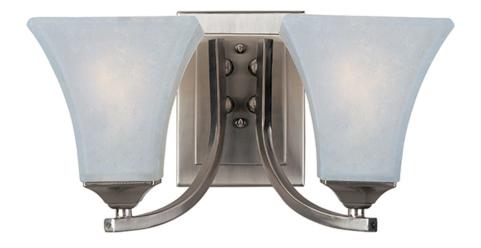

## PRODUCT DESCRIPTION

Straight lines and curves make this contemporary series a classic. Square metal tubing finished in your choice of Oil Rubbed Bronze or Satin Nickel support tapered square Frosted glass shades.