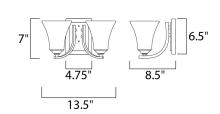

## **MEASUREMENTS**

DIMENSION : 13.5" W x 7" H x 8.5" Ext : 4.76" W x 6.5" H x 3.5" HCO **BACK PLATE** 

HANGING WEIGHT : 4.9 lb