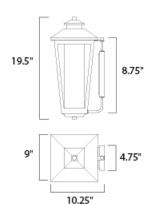

# **MEASUREMENTS**

DIMENSION : 9" W x 19.5" H x 10.25" Ext **BACK PLATE** : 4.75" W x 8.75" H x 11" HCO

: 7.9 lb HANGING WEIGHT