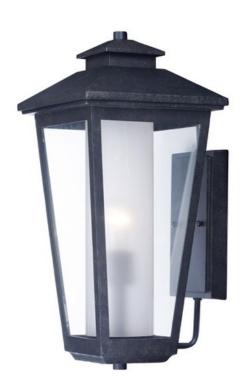

## **PRODUCT DESCRIPTION**

A slender profile traditional frame finished in Artesian Bronze with Clear glass outer pane with a Frost interior cylinder diffuser. Upscale styling at price that won't kill your budget.

#### **FINISHES OPTION**

Artesian Bronze

## **GLASS**

Clear and Frosted CLFT