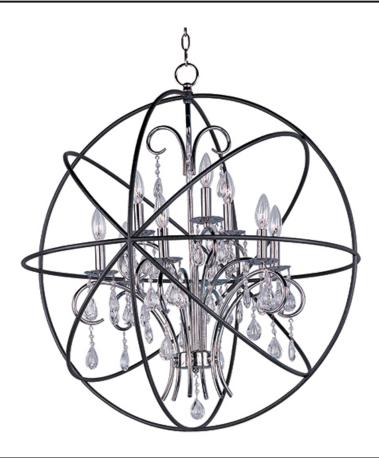

## PRODUCT DESCRIPTION

A spherical frame of metal surround a simple line chandelier draped in crystal for a transitional style that fits any interior design. Orbit is available in 2 sizes and 2 finishes, Oil Rubbed Bronze with Cognac crystal and a combo finish of Anthracite and Polished Nickel with Clear crystal.

#### **FINISHES OPTION**

Anthracite / Polished Nickel

Oil Rubbed Bronze

## MATERIAL

Steel, Crystal