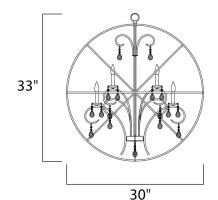

## **MEASUREMENTS**

**DIMENSION** : 30" L x 30" W x 33" H

MAX OAH : 69" OAH HANGING WEIGHT : 21.56 lb