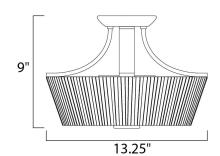

#### **MEASUREMENTS**

DIMENSION : 13.25" L x 13.25" W x 9" H

HANGING WEIGHT : 5.82 lb