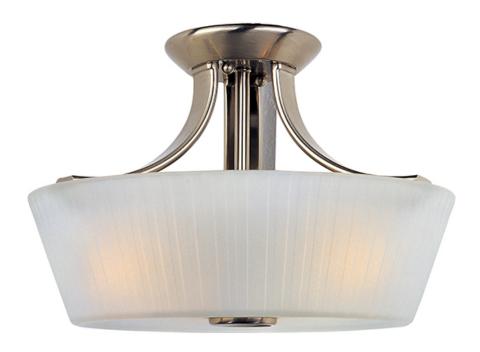

## PRODUCT DESCRIPTION

The classic Finesse collection features sweeping oval tube arms that transition to sculptured fonts. The pleated glass shade in Dusty White or Frost shed a warm diffused light. The body is finished in Satin Nickel or Oil Rubbed Bronze.

## LAMPING

INPUT VOLTAGE : 120V LUMENS : 0 Rated

BULB : 3 x 60W Incandescent E26 Medium , 180W Total

BULB INCLUDED : (Not Included)

DIMMABLE : Yes

## MATERIAL

Steel, Glass