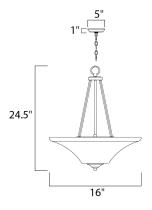

#### MEASUREMENTS

HANGING WEIGHT

DIMENSION

CANOPY

BULB

: 16" L x 16" W x 24.5" H : 4.5" W x 1" H x 12" L : 12.44 lb