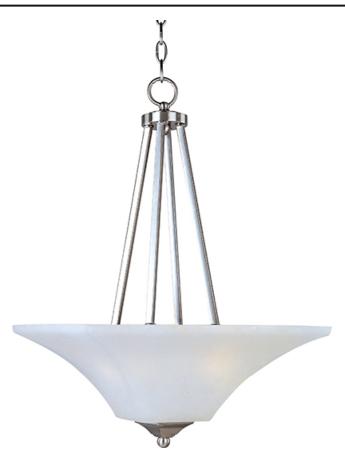

### **PRODUCT DESCRIPTION**

Straight lines and curves make this contemporary series a classic. Square metal tubing finished in your choice of Oil Rubbed Bronze or Satin Nickel support tapered square Frosted glass shades.