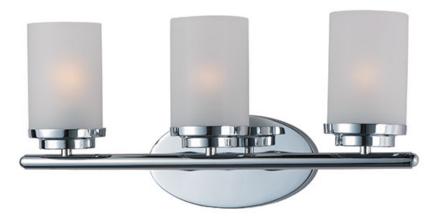

#### PRODUCT DESCRIPTION

Minimalistic frames finished in your choice of Oil Rubbed Bronze or Polished Chrome support cylinders of Frost glass shades. A clean contemporary look at a very affordable price.