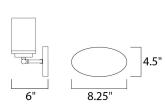

### **MEASUREMENTS**

DIMENSION : 19.25" W x 9" H x 6" Ext **BACK PLATE** : 8.25" W x 4.5" H

HANGING WEIGHT : 3.3 lb