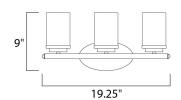

### **MEASUREMENTS**

DIMENSION : 19.25" W x 9" H x 6" Ext **BACK PLATE** : 8.25" W x 4.5" H

HANGING WEIGHT : 3.3 lb