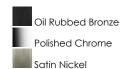

#### PRODUCT DESCRIPTION

Minimalistic frames finished in your choice of Oil Rubbed Bronze or Polished Chrome support cylinders of Frost glass shades. A clean contemporary look at a very affordable price.

#### **FINISHES OPTION**