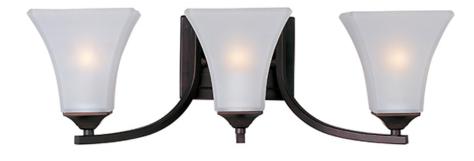

## **PRODUCT DESCRIPTION**

Straight lines and curves make this contemporary series a classic. Square metal tubing finished in your choice of Oil Rubbed Bronze or Satin Nickel support tapered square Frosted glass shades.

## FINISHES OPTION

GLASS Frosted FT

MATERIAL Steel, Glass

RATINGS cULus Damp Location