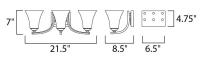

## MEASUREMENTS

DIMENSION BACK PLATE HANGING WEIGHT

LAMPING

: 21.5" W x 7" H x 8.5" Ext : 6.5" W x 4.75" H x 2.75" HCO : 6.69 lb

INPUT VOLTAGE: 120VLUMENS: 0 RatedBULB: 3 x 60W Incandescent E26 Medium , 180W TotalBULB INCLUDED: (Not Included)DIMMABLE: Yes