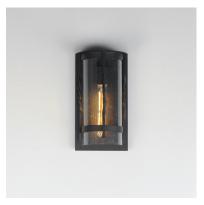

## **PRODUCT DESCRIPTION**

Forged iron spindles twist along the frame of a half round sconce. Transitional in design, they are finished in a Neutral Black outdoor rated powder coat and feature Clear Seeded glass. Use tubular lamps to accentuate the height of the sconces.

## **MEASUREMENTS**

DIMENSION BACK PLATE HANGING WEIGHT : 6.5" W x 12" H x 4.25" Ext : 5.5" W x 11.5" H x 2" HCO

# LAMPING

INPUT VOLTAGE BULB BULB INCLUDED : Y DIMMABLE

LIGHTING\_DIRECTION : Down

:5 lb

:120V : (Not Included)

: 1 x 60W Incandescent E26 Medium , 60W Total

## **FINISHES OPTION**

Black (BK)

GLASS Seedy CD

MATERIAL Steel, Aluminum, Glass

RATINGS cETLus Wet Location

ADDITIONAL INSTALL UP/DOWN: Up OPERATING TEMPERATURE: -20°C (-4°F), 40°C (104°F)

Always consult a qualified electrician before installing any lighting product.