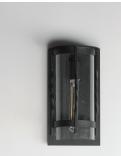

## **PRODUCT DESCRIPTION**

Forged iron spindles twist along the frame of a half round sconce. Transitional in design, they are finished in a Neutral Black outdoor rated powder coat and feature Clear Seeded glass. Use tubular lamps to accentuate the height of the sconces.

## **MEASUREMENTS**

DIMENSION BACK PLATE HANGING WEIGHT : 6.5" W x 12" H x 4.25" Ext : 5.5" W x 11.5" H x 2" HCO

# LAMPING

INPUT VOLTAGE BULB BULB INCLUDED : Y DIMMABLE

LIGHTING\_DIRECTION : Down

:5 lb

:120V : (Not Included)

: 1 x 60W Incandescent E26 Medium , 60W Total

## **FINISHES OPTION**

Black (BK)

GLASS Seedy CD

MATERIAL Steel, Aluminum, Glass

RATINGS cETLus Wet Location

ADDITIONAL INSTALL UP/DOWN: Up OPERATING TEMPERATURE: -20°C (-4°F), 40°C (104°F)

Always consult a qualified electrician before installing any lighting product.