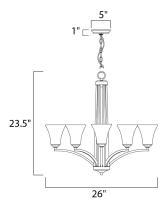

## MEASUREMENTS

HANGING WEIGHT

DIMENSION

CANOPY

: 26" L x 26" W x 23.5" H : 5" W x 1" H x 5" L

: 12.84 lb