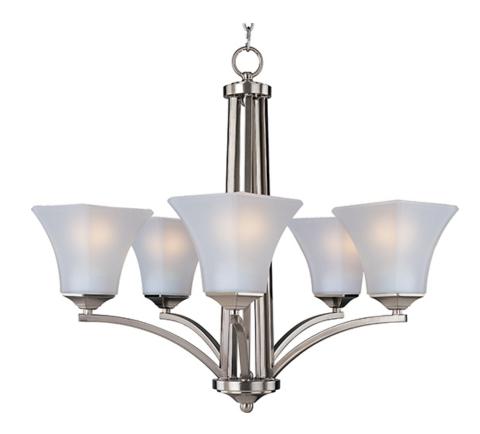

## **PRODUCT DESCRIPTION**

Straight lines and curves make this contemporary series a classic. Square metal tubing finished in your choice of Oil Rubbed Bronze or Satin Nickel support tapered square Frosted glass shades.