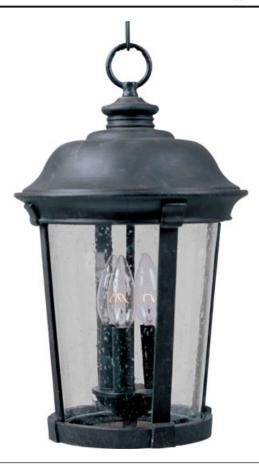

## **PRODUCT DESCRIPTION**

Dover Cast is a traditional, Mediterranean style collection from Maxim Lighting International in Bronze finish with Seedy glass.

## MEASUREMENTS

HANGING WEIGHT

DIMENSION

BULB

: 10" L x 10" W x 17" H : 5.02 lb

- LAMPING INPUT VOLTAGE : 120V
- LUMENS : 0 Rated
  - : 3 x 40W Incandescent E12 Candelabra , 120W Total
- BULB INCLUDED : (Not Included)
- DIMMABLE : Yes

## FINISHES OPTION Bronze

GLASS Seedy CD

MATERIAL Die Cast Aluminum

RATINGS CETLus Damp Location

ADDITIONAL RATED LIFE 1500 Hours OPERATING TEMPERATURE: -20°C (-4°F), 40°C (104°F)

Always consult a qualified electrician before installing any lighting product.