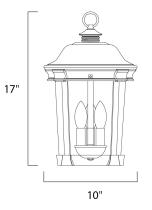

## MEASUREMENTS

HANGING WEIGHT

DIMENSION

BULB

: 10" L x 10" W x 17" H : 5.02 lb

- LAMPING INPUT VOLTAGE : 120V
- LUMENS : 0 Rated
  - : 3 x 40W Incandescent E12 Candelabra , 120W Total
- BULB INCLUDED : (Not Included)
- DIMMABLE : Yes