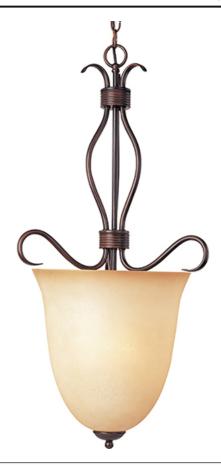

#### PRODUCT DESCRIPTION

Contemporary collection with sweeping arms and clean lines. Offered in Ice glass and Satin Nickel finish or Wilshire glass and Oil Rubbed Bronze finish.

## GLASS

Wilshire WS

# MATERIAL

Steel, Glass