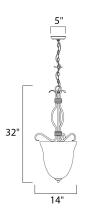

### **MEASUREMENTS**

DIMENSION : 14" L x 14" W x 32" H
CANOPY : 5" W x 1" H x 5" L

HANGING WEIGHT : 11.55 lb