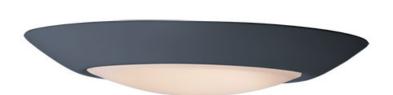

#### PRODUCT DESCRIPTION

This very compact LED flush mount directly installs on any 4" junction box and gives the look of a recessed trim. Constructed of Die Cast Aluminum, the Diverse luminaire is dimmable and also approved for wet or damp locations so it can be used in virtually any ceiling application, including showers.