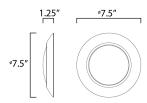

### **MEASUREMENTS**

DIMENSION : 7.5" L x 7.5" W x 1.25" H

HANGING WEIGHT : 0.28 lb

LAMPING

INPUT VOLTAGE : 120V

**LUMENS** : 1,350 Rated (1,050 Del.)

**BULB** : 1 x 15W LED PCB Integrated, 15W Total

BULB INCLUDED : (Integrated) DIMMABLE : ELV or Triac CL