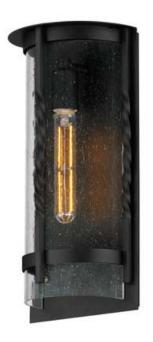

## PRODUCT DESCRIPTION

Forged iron spindles twist along the frame of a half round sconce. Transitional in design, they are finished in a Neutral Black outdoor rated powder coat and feature Clear Seeded glass. Use tubular lamps to accentuate the height of the sconces.

#### **MEASUREMENTS**

DIMENSION : 8" W x 16" H x 5.25" Ext **BACK PLATE** : 6.75" W x 15.5" H x 2" HCO

HANGING WEIGHT : 7.7 lb

### **LAMPING**

INPUT VOLTAGE : 120V

: 1 x 60W Incandescent E26 Medium, 60W Total **BULB** 

**BULB INCLUDED** : (Not Included)

DIMMABLE : Y LIGHTING\_DIRECTION: Down

## **GLASS**

Seedy CD

#### MATERIAL

Steel, Aluminum, Glass